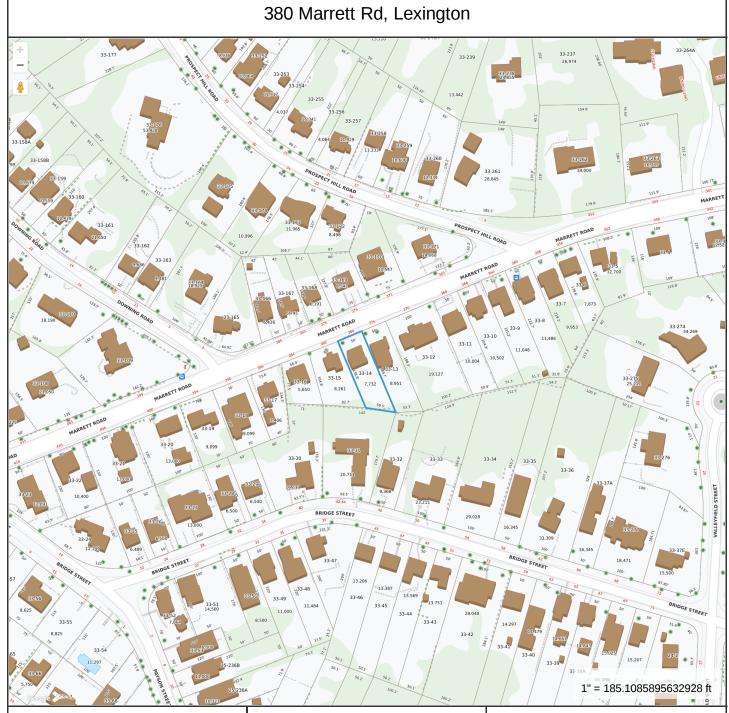

| <b>Property Information</b> |  |
|-----------------------------|--|
|-----------------------------|--|

| Property ID | 33-14                           |
|-------------|---------------------------------|
| Location    | 380 MARRETT RD                  |
| Owner       | BHAVE SUJATA & AVINASH TRUSTEES |

## MAP FOR REFERENCE ONLY NOT A LEGAL DOCUMENT

Town of Lexington, MA makes no claims and no warranties, expressed or implied, concerning the validity or accuracy of the GIS data presented on this map.

Geometry updated on a daily basis Data updated on a daily basis Print map scale is approximate. Critical layout or measurement activities should not be done using this resource.